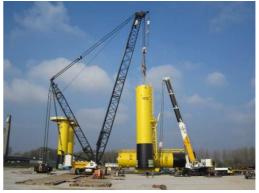

Aertssen Kranen's modern fleet consists of:

- telescopic cranes (30 to 700 ton)
- crawler cranes (40 to 1250 ton)
- mobile tower cranes (easy to mount and easy to reposition, with excellent lifting capacities on long distance)

For the storage and assembly of equipment as well as loading and/or unloading of barges, we have a terminal concession in the port of Antwerp. This concession belongs to our subsidiary **Roll-It**, specialized in worldwide transport of exceptional and heavy project cargo by use of **private owned assets** (eg. SPMTs, barges,...).