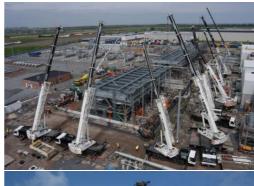

Aertssen Kranen's modern fleet consists of:

- telescopic cranes (30 to 700 ton)
- crawler cranes (40 to 1250 ton)
- mobile tower cranes (easy to mount and easy to reposition, with excellent lifting capacities on long distance)

For the storage and assembly of equipment as well as loading and/or unloading of barges, we have a terminal concession in the port of Antwerp. This concession belongs to our subsidiary **Roll-It**, specialized in worldwide transport of exceptional and heavy project cargo by use of **private owned assets** (eg. SPMTs, barges,...).